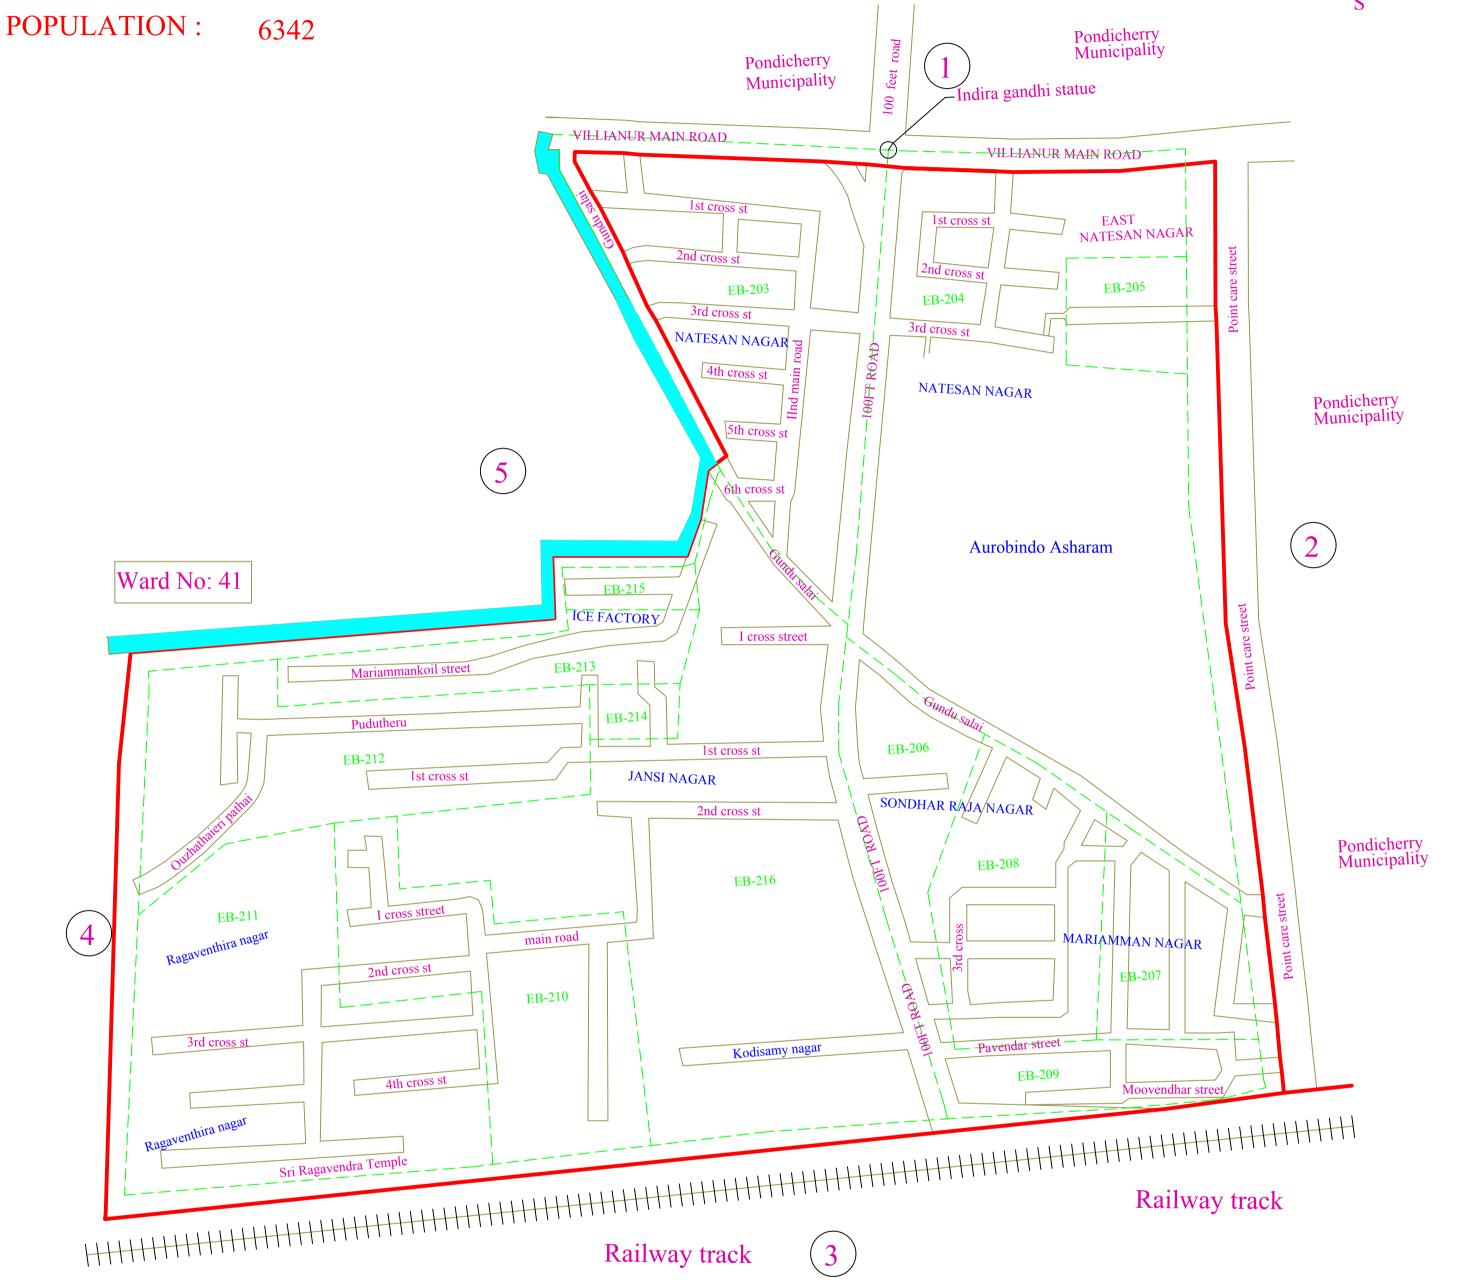

## OULGARED MUNICIPALITY

Delimitation of Municipal Wards-2019

Ward Map

WARD NAME: NADESAN NAGAR

WARD NO 42

## LIST OF BOUNDARIES

| Boundary<br>No | Description of Boundaries                                                           | Direction in which Located |
|----------------|-------------------------------------------------------------------------------------|----------------------------|
| 1              | Villianur Main Road (Southern edge) From PWD canal to Point Care Street             | North                      |
| 2              | Point care street (Western edge) From Villianur main Road to Railway track          | East                       |
| 3              | Railway Track (Back side) From Point Care Street to back side of Ragavendira Nagar  | South                      |
| 4              | Ragavengira nagar (Both edges ) From Railway Track to PWD Canal                     | West                       |
| 5              | PWD Canal (Southern and eastern edge) From Ragavendira nagar to Villianur main road | North West                 |

| Sl.No | Details of the Census Enumeration Blocks (EB)<br>Coverd in the ward |            |                  |  |
|-------|---------------------------------------------------------------------|------------|------------------|--|
|       | EB No                                                               | Population | Total Population |  |
| 1     | 203                                                                 | 712        |                  |  |
| 2     | 204                                                                 | 317        |                  |  |
| 3     | 205                                                                 | 384        |                  |  |
| 4     | 206                                                                 | 263        |                  |  |
| 5     | 207                                                                 | 831        |                  |  |
| 6     | 208                                                                 | 537        |                  |  |
| 7     | 209                                                                 | 512        |                  |  |
| 8     | 210                                                                 | 207        |                  |  |
| 9     | 211                                                                 | 305        |                  |  |
| 10    | 212                                                                 | 746        |                  |  |
| 11    | 213                                                                 | 669        |                  |  |
| 12    | 214                                                                 | 140        |                  |  |
| 13    | 215                                                                 | 196        |                  |  |
| 14    | 216                                                                 | 523        | 6342             |  |
|       |                                                                     |            |                  |  |